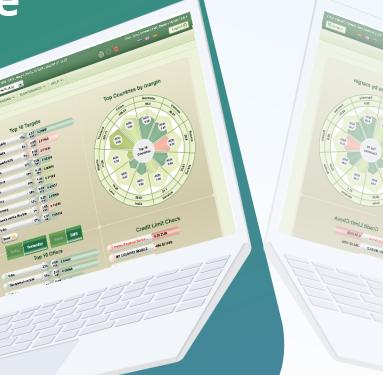

# Routing groups Routing based on:

LCR, Priorities, Quality, Profit, Weight Jurisdictional Routing, LNP/MNP Dipping

Day/time based routing

Routing tables visual display with full information
Load Balancing Lines Limits for originator and terminators
Maximum call time limitation Automatic routing control

#### **Reports:**

- Real time CDR's monitoring (ASR, ACD, Profit)
- Loop Detection Mechanism
- Statistical reports based on:
  - routes
  - clients
  - providers
  - hours (days, weeks, month)
- Automatic stats monitoring system with trouble ticket auto sending
- Different Filtering options
- Export to excel or csv format
- Call and traffic charts