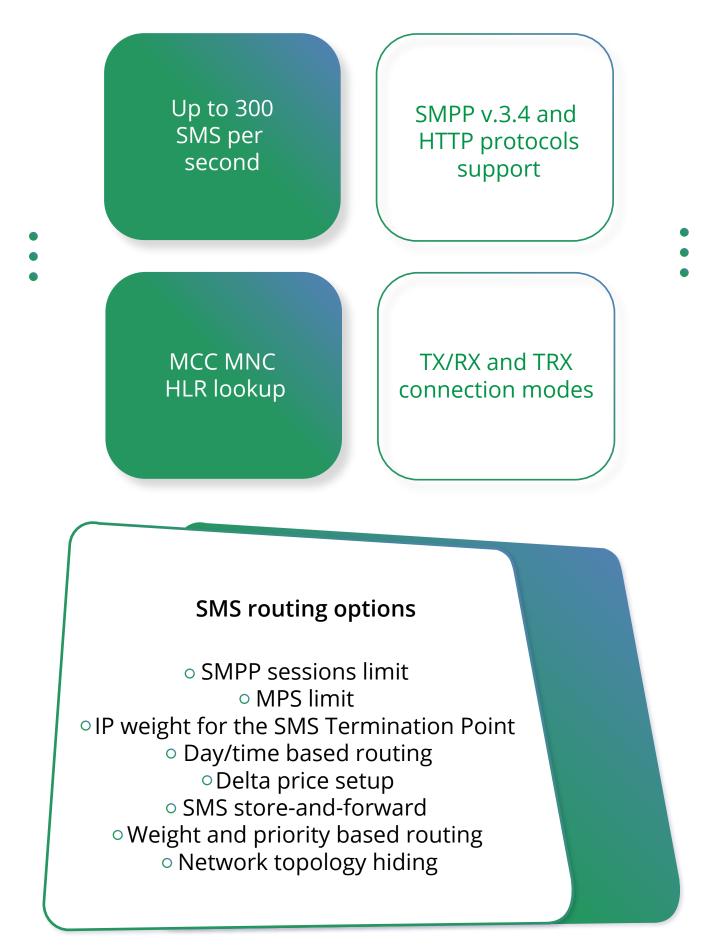

#### PDUs supported parameters:

bind\_transmitter bind\_receiver bind\_transceiver unbind query\_sm submit\_sm deliver\_sm enquire\_link